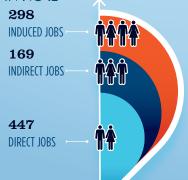

#### **ESTIMATED JOBS IMPACT OF RECREATIONAL** BOATING-RELATED SPENDING IN NC-12

| EST. TOTAL JOBS         | > 914    |
|-------------------------|----------|
| FCT TOTAL LABOR INCOME  | MILLIONS |
| EST. TOTAL LABOR INCOME | \$37.8   |
| Est. Direct Income      | \$15.4   |
| Est. Indirect Income    | \$9.4    |
| Est. Induced Income     | \$13.0   |