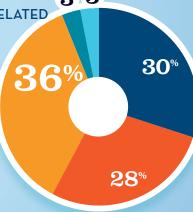

#### RECREATIONAL BOATING **INDUSTRY SALES IN NC-12**

| Boat Building                            | MILLIONS<br>\$1.5 |
|------------------------------------------|-------------------|
|                                          | ****              |
| Motor / Engine Mfgr.                     | \$35.3            |
| Accessory / Supplies Mfgr.               | \$82.5            |
| TOTAL MFGR. SALES                        | \$119.3           |
| Dealers / Wholesalers                    | \$38.4            |
| Boat Services                            | \$11.8            |
| <b>TOTAL RETAIL &amp; SERVICES SALES</b> | > \$50.2          |
| DIDC/MUDICALEDC                          |                   |

- **BOAT BUILDING**
- DLRS/WHOLESALERS BOAT SERVICES
- MOTOR/ENG. MFGR. ACC./SUPPLIES MFGR.

**\$35.3** MILLION **\$82.5** MILLION **\$38.4** MILLION **\$11.8** MILLION