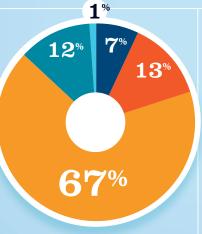

**POWER BOATS** 81%

\* Total boats are registered boats as reported by states to the USCG.